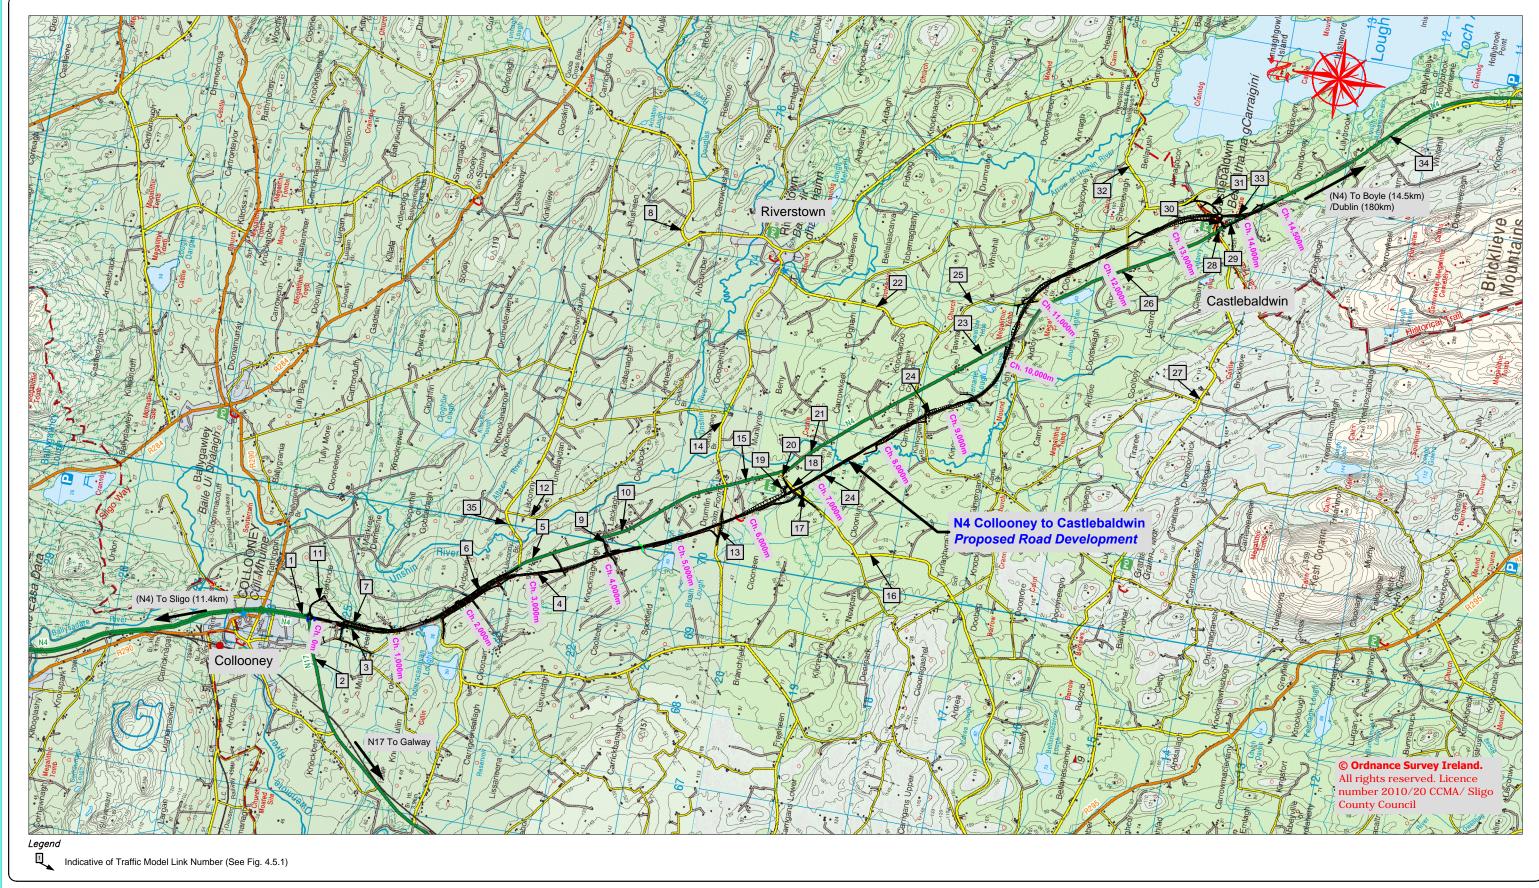

| Project      | Project N4 Collooney to Castlebaldwin Proposed Road Development |               |           |                         |         |             |  |           |  |  |  |
|--------------|-----------------------------------------------------------------|---------------|-----------|-------------------------|---------|-------------|--|-----------|--|--|--|
| Title        |                                                                 |               |           | pment Loc<br>ion: Overv |         | Map         |  |           |  |  |  |
| Scales (@A3) |                                                                 |               | Date      |                         | Job No. |             |  |           |  |  |  |
| 1:50,000     |                                                                 | December 2013 |           | SO/01/150               |         | Figure No.: |  |           |  |  |  |
| Design Draw  |                                                                 | Drawn         | n Checked |                         |         | Approved    |  | Fig.: 4.5 |  |  |  |
| \ FM         |                                                                 | BR            |           | FM                      |         | AS          |  |           |  |  |  |